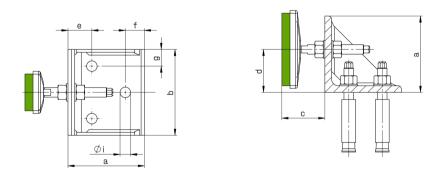

### SIZE 2

| <b>Type</b>       | <b>Item no.</b> | <b>max. load N/pc.</b> | <b>a mm</b> | <b>b mm</b> |
|-------------------|-----------------|------------------------|-------------|-------------|
| Size 2            | 20-0067         | 16.500                 | 160         | 180         |
| <b>c mm</b>       | <b>d mm</b>     | <b>e mm</b>            | <b>f mm</b> | <b>g mm</b> |
| 55                | 60–140          | 48                     | 43          | 37          |
| <b>i mm</b><br>22 |                 |                        |             |             |

Steel angle, levelling element type BNVS 115/5, 4 bolts M20 x 150, 3 anchors M20  $\,$ 

Legend for dimensions Horizontal element size 2