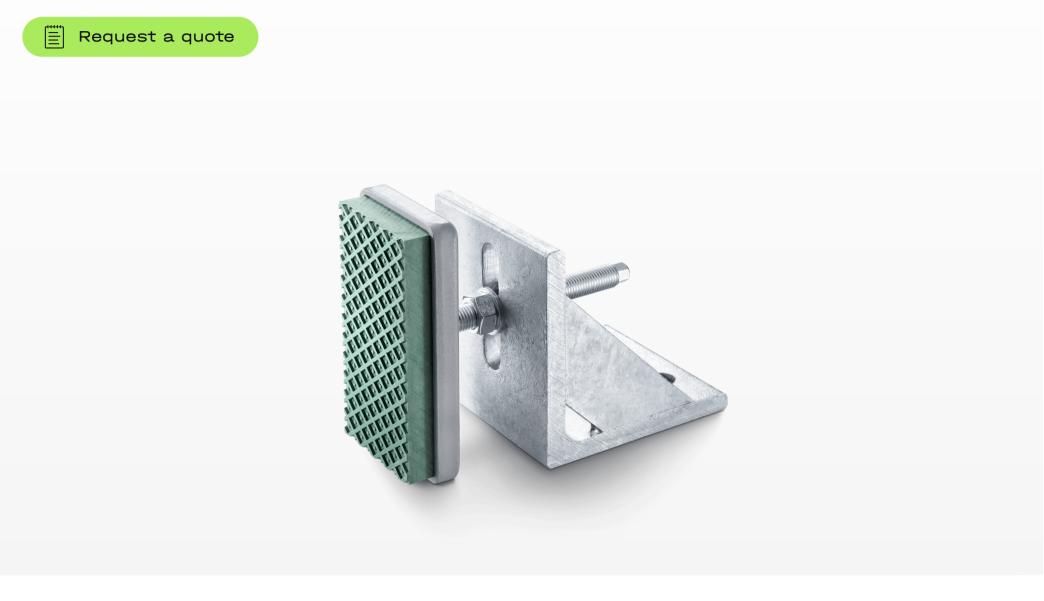

# HORIZONTAL ELEMENTS

For machines with high horizontal forces or for lateral linking and fixing.

Description

<u>Technical data</u>

# **TECHNICAL DATA AND VARIANTS**