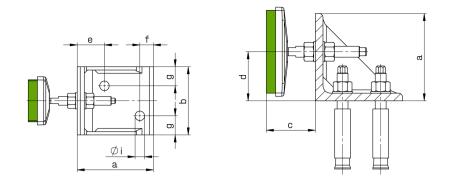

#### SIZE 1

**Type** Size 1

**max. load N/pc.** 16.500 **a mm** 140 **b mm** 125

| <b>c mm</b>         | <b>d mm</b> | <b>e mm</b> | <b>f mm</b> | <b>g mm</b> |
|---------------------|-------------|-------------|-------------|-------------|
| 45                  | 60-115      | 50          | 25          | 35          |
| <b>i mm</b><br>17,5 |             |             |             |             |

Steel angle, levelling element type BNVS 115/5, 3 bolts M16 x 150, 2 anchors M16

Legend for dimensions Horizontal element size 1